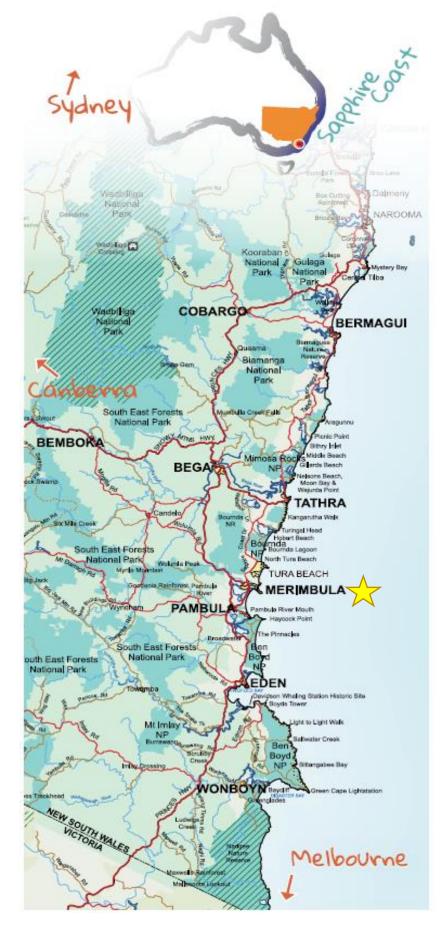

# Where are we?

Merimbula is located in the heart of the Sapphire Coast, 454 km south of Sydney via the Princes Highway A1 and 588kms North East of Melbourne via the Princes Highway A1, or 522 km north of Melbourne via the Hume Motorway, Canberra and Cooma. Merimbula is 243km from Canberra, the nation's capital.